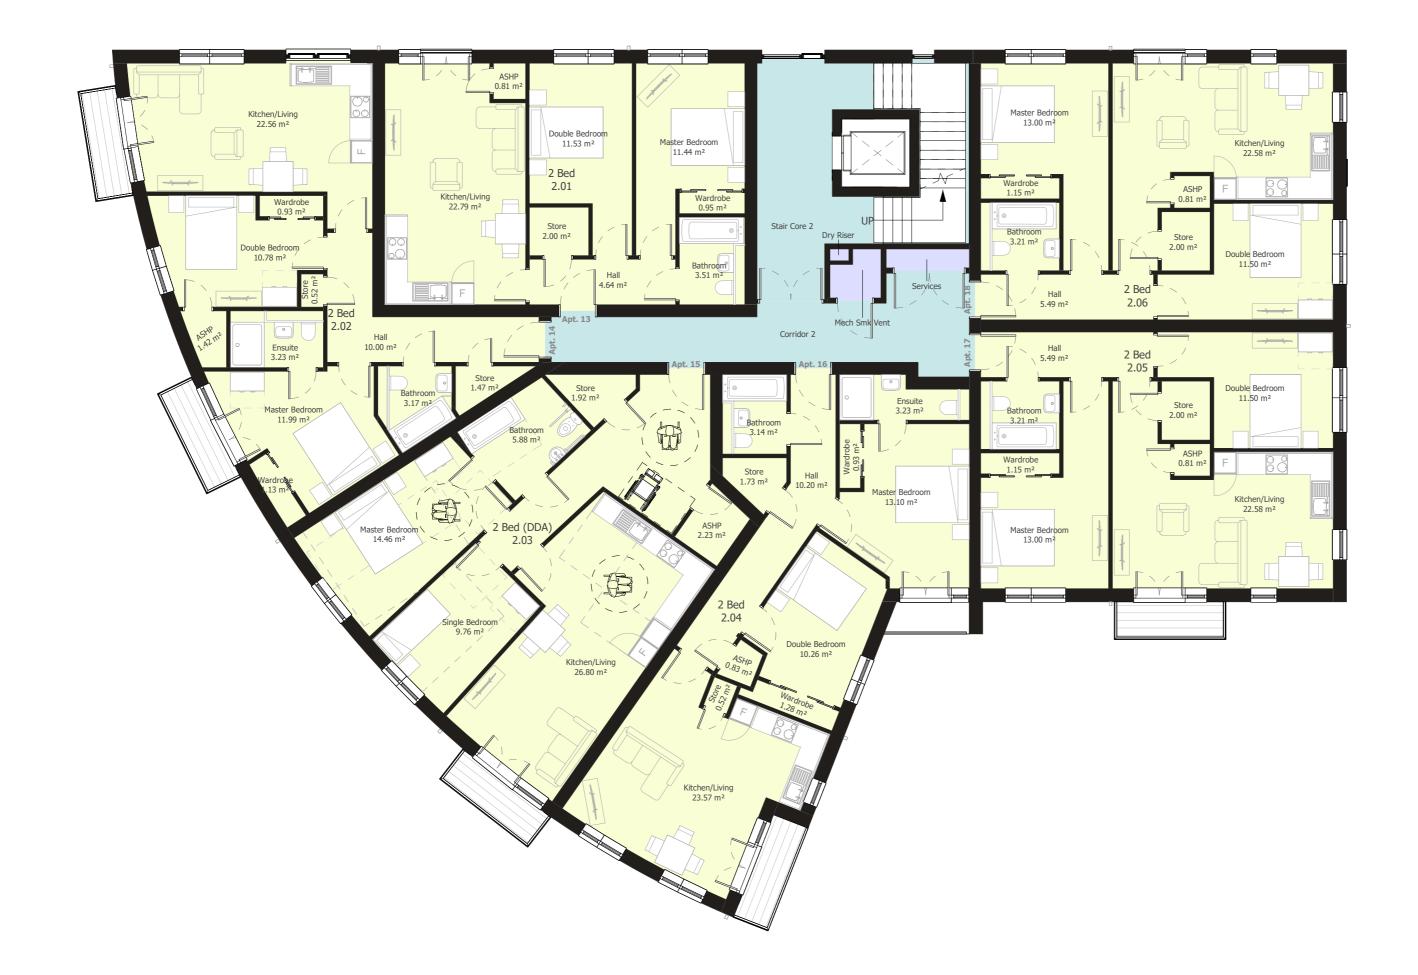

Second Floor Plan 1:100

## Vertical Circulation Zone

Residential 2 Bed Unit

Apartment Area Schedule - 02 Second Floor

| Number | Apartment | Area (Metric):       |
|--------|-----------|----------------------|
| 07     | 2 Bed     | 61.6 m <sup>2</sup>  |
| 08     | 2 Bed     | 72.0 m <sup>2</sup>  |
| 09     | 2 Bed DDA | 78.9 m <sup>2</sup>  |
| 10     | 2 Bed     | 74.0 m <sup>2</sup>  |
| 11     | 2 Bed     | 64.1 m <sup>2</sup>  |
| 12     | 2 Bed     | 64.1 m <sup>2</sup>  |
|        |           | 414.6 m <sup>2</sup> |